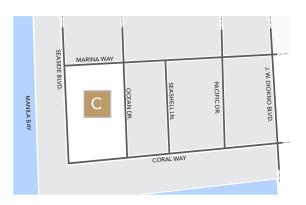

## GENERAL INFORMATION

Set in the center of the developing area in Manila Bay, the hotel's idyllic location highlights close proximity to local attractions, the business district and international airport terminals.

#### LOCATION

Positioned atop S Maison - a high-end retail complex on the edge of Manila Bay - the visually striking Conrad Manila is situated within the Mall of Asia Complex, adjacent to SMX Convention Center, the sprawling SM Mall of Asia and merely minutes away by foot from the Mall of Asia Arena. The hotel is approximately 20 minutes away from famed historical and cultural landmarks in Manila.