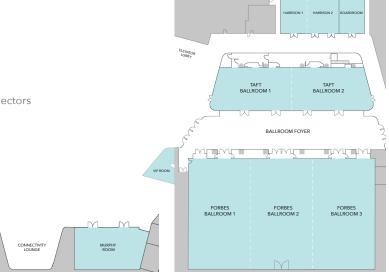

CONFERENCE

FLOOR

PLAN

R O O M

| Function Room             | Area<br>(m2) | Dimensions<br>(m) | Height<br>(m) | CAPACITIES |           |         |           |            |         |
|---------------------------|--------------|-------------------|---------------|------------|-----------|---------|-----------|------------|---------|
|                           |              |                   |               | Theater    | Classroom | Banquet | Reception | Conference | U-Shape |
| Forbes Ballroom           | 1,500        | 49 x 29           | 7             | 1,270      | 720       | 1,050   | 1,500     | 504        | 171     |
| Forbes Ballroom 1 / 2 / 3 | 500          | 16 x 29           | 7             | 370        | 240       | 320     | 500       | 168        | 57      |
| Taft Ballroom             | 460          | 38 x 11           | 7             | 370        | 162       | 220     | 460       | 108        | 96      |
| Taft Ballroom 1 / 2       | 230          | 19 x 11           | 7             | 180        | 81        | 110     | 230       | 54         | 48      |
| Harrison Room             | 127          | 8 x 14            | 2             | 95         | 63        | 70      | 127       | 42         | 45      |
| Harrison 1                | 57           | 8 x 6             | 2             | 40         | 27        | 30      | 57        | 18         | 21      |
| Harrison 2                | 70           | 8 x 8             | 2             | 50         | 36        | 40      | 70        | 24         | 24      |
| Boardroom                 | 53           | 8 x 5             | 2             | -          | -         | -       | -         | 16         | -       |
| Roosevelt Room            | 190          | 7 x 26            | 3             | 80         | 39        | 100     | 190       | 39         | 39      |
| Roosevelt 1               | 70           | 7 x 9             | 3             | 50         | 15        | 40      | 70        | 15         | 15      |
| Roosevelt 2               | 60           | 7 x 8             | 3             | 45         | 12        | 30      | 60        | 12         | 12      |
| Roosevelt 3               | 60           | 7 x 8             | 3             | 45         | 12        | 30      | 60        | 12         | 12      |
| Murphy Room               | 85           | 7 x 11            | 3             | 65         | 36        | 50      | 85        | 24         | 27      |
| Veranda                   | 2,300        | -                 | -             | 700        | -         | 700     | 1,000     | -          | -       |